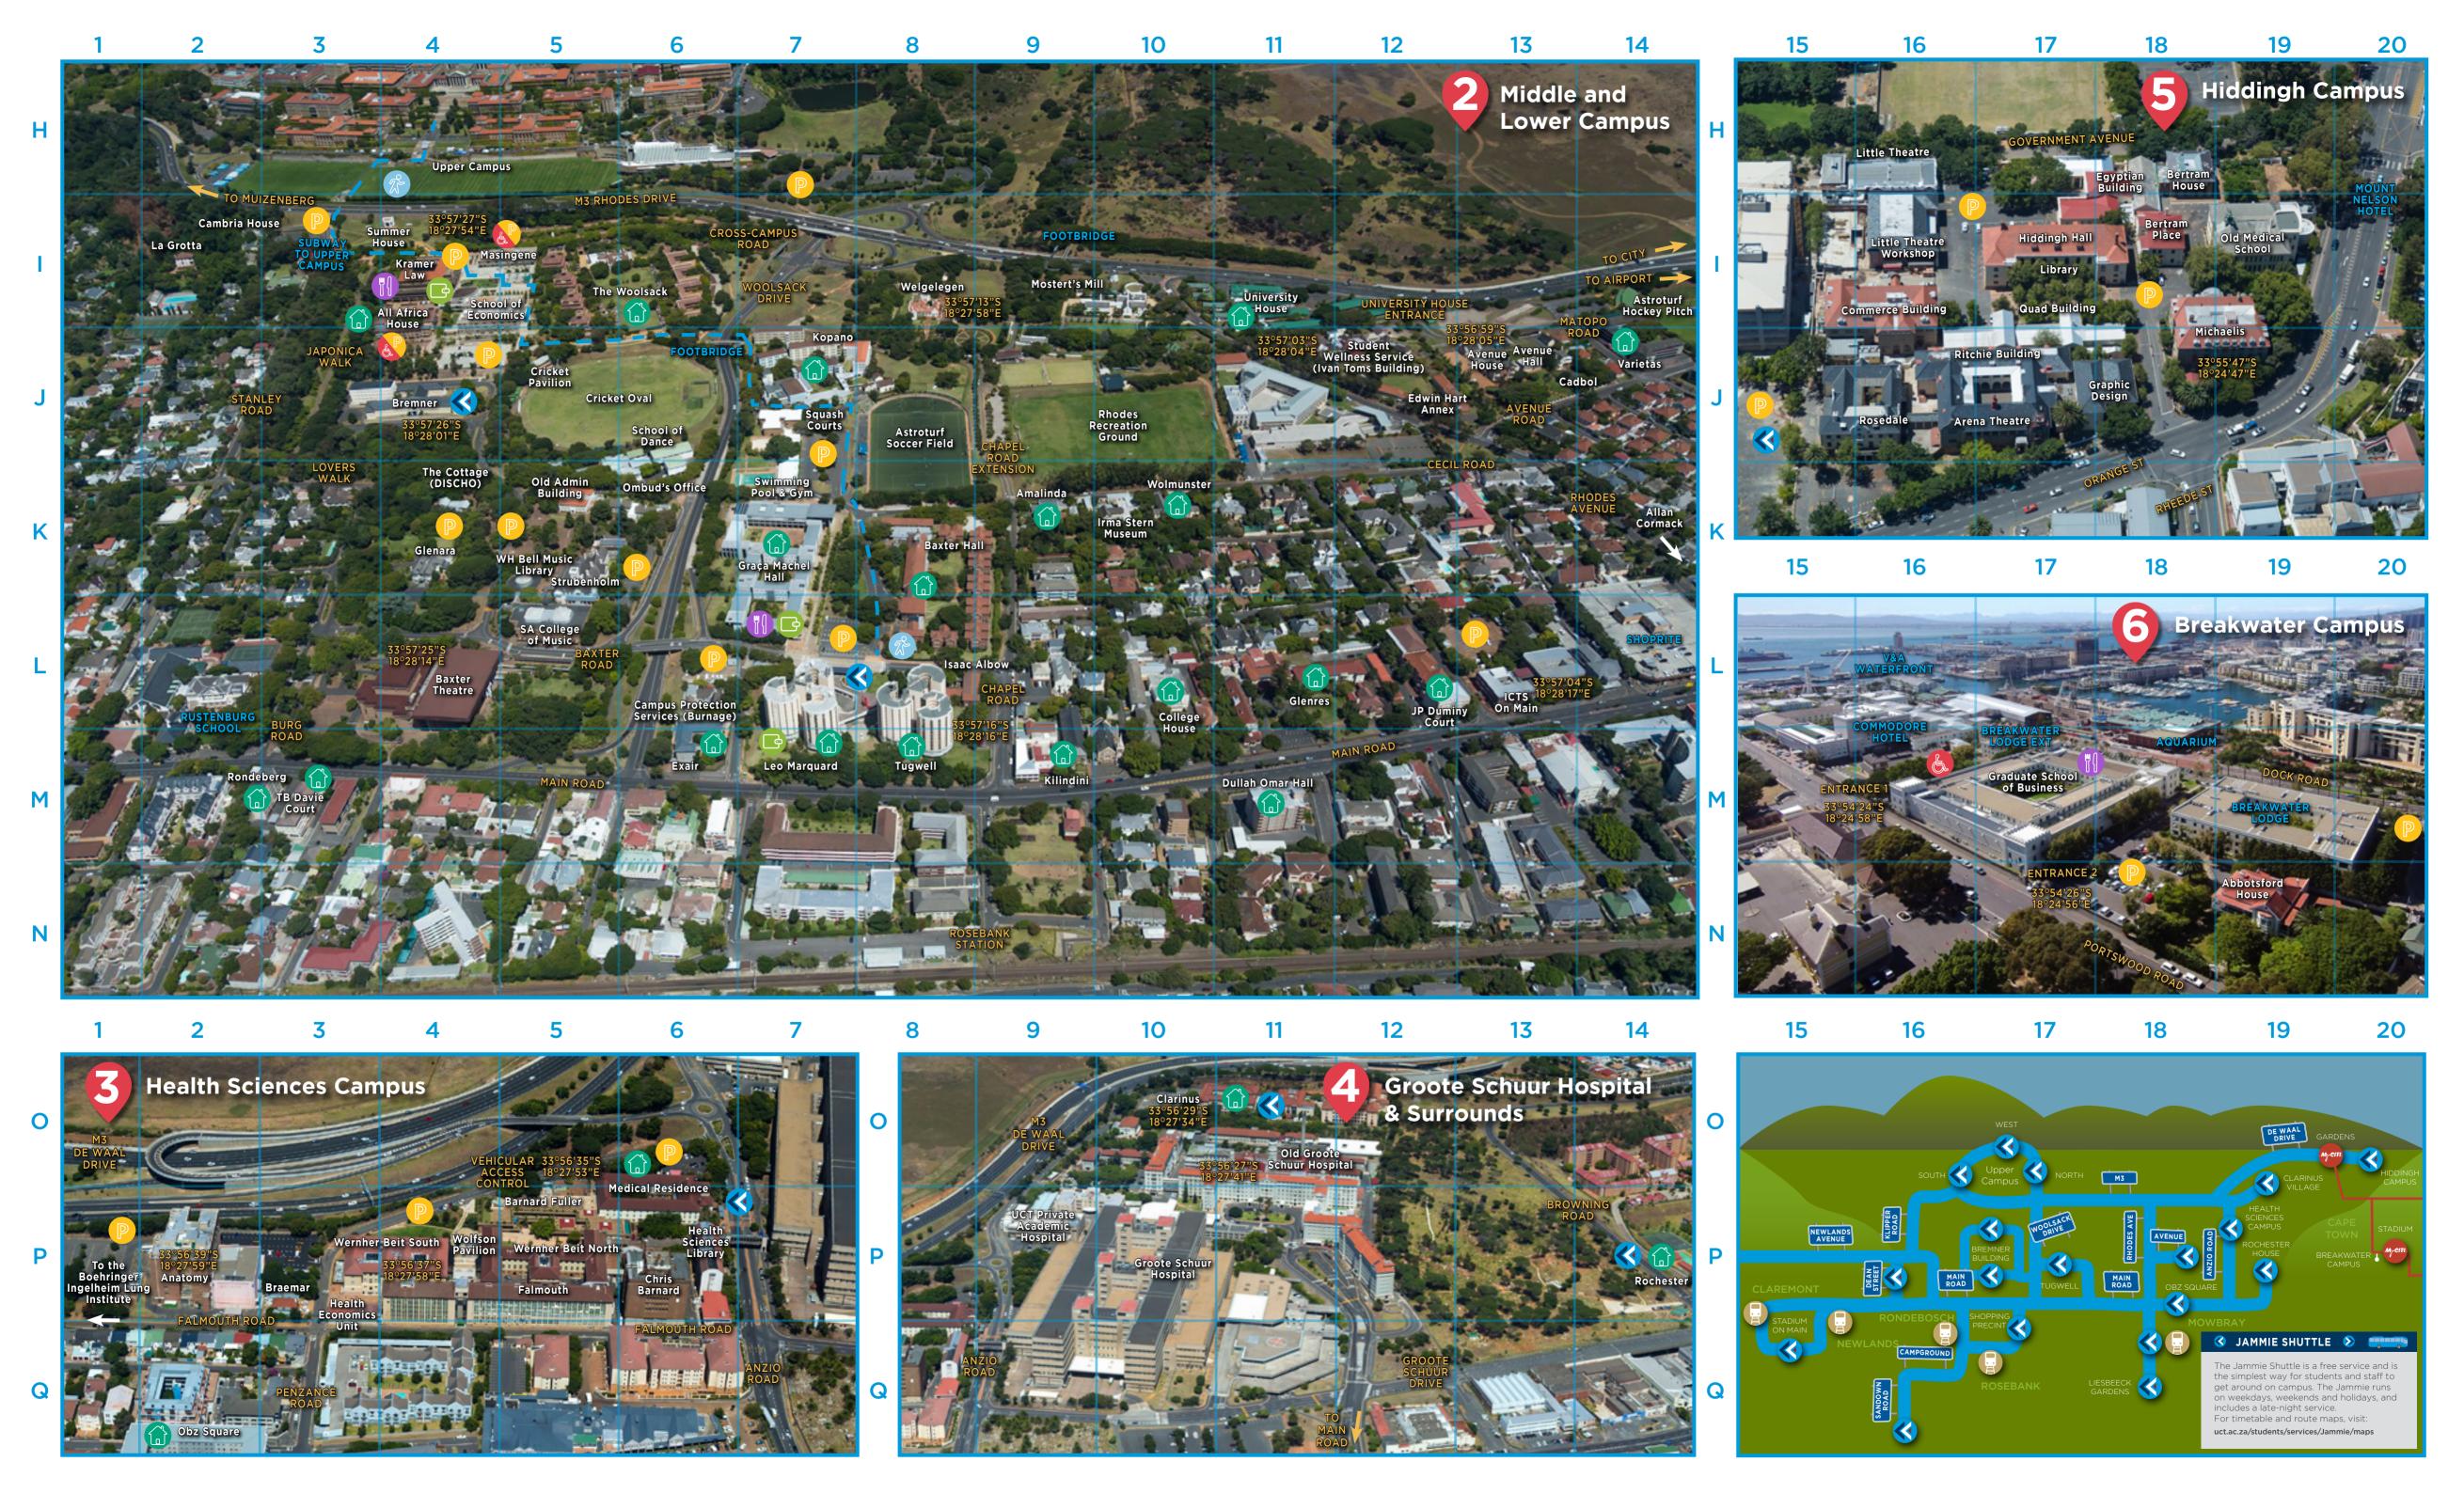

# **DECODING YOUR CAMPUS GUIDE**

UNIVERSITY OF CAPE TOWN

# THE GRID:

Photographs of the Upper [1], Middle and Lower [2], Health Sciences [3], Groote Schuur Hospital [4], Hiddingh [5] and Breakwater [6] campuses are divided by grid lines marked with letters and numbers - the grid reference.

In the list to your right, find the name of the location that you are looking for, this will give you the grid reference of your destination.

#### THE GRID REFERENCE:

- [1], a letter and number (e.g. [1] D 5): you need to be on the Upper Campus
- PTO (Please turn over) with a number in square brackets, letter and number (e.g. PTO [2] N 4): your destination is on one of the campuses overleaf

This map can be accessed via the UCT website www.uct.ac.za and the campus mobile app.
All UCT campuses are Wifi enabled.

**Jammie Bus Stops** 

Parking areas

**Disabled Parking** 

**Disabled Parking** 

disability guide

### PLEASE NOTE:

- 1. You will find a map and directions to various campuses as part of this campus guide
- 2. GPS coordinates are included for some destinations3. Parking is limited. Rather use the Jammie Shuttle or other means of transport