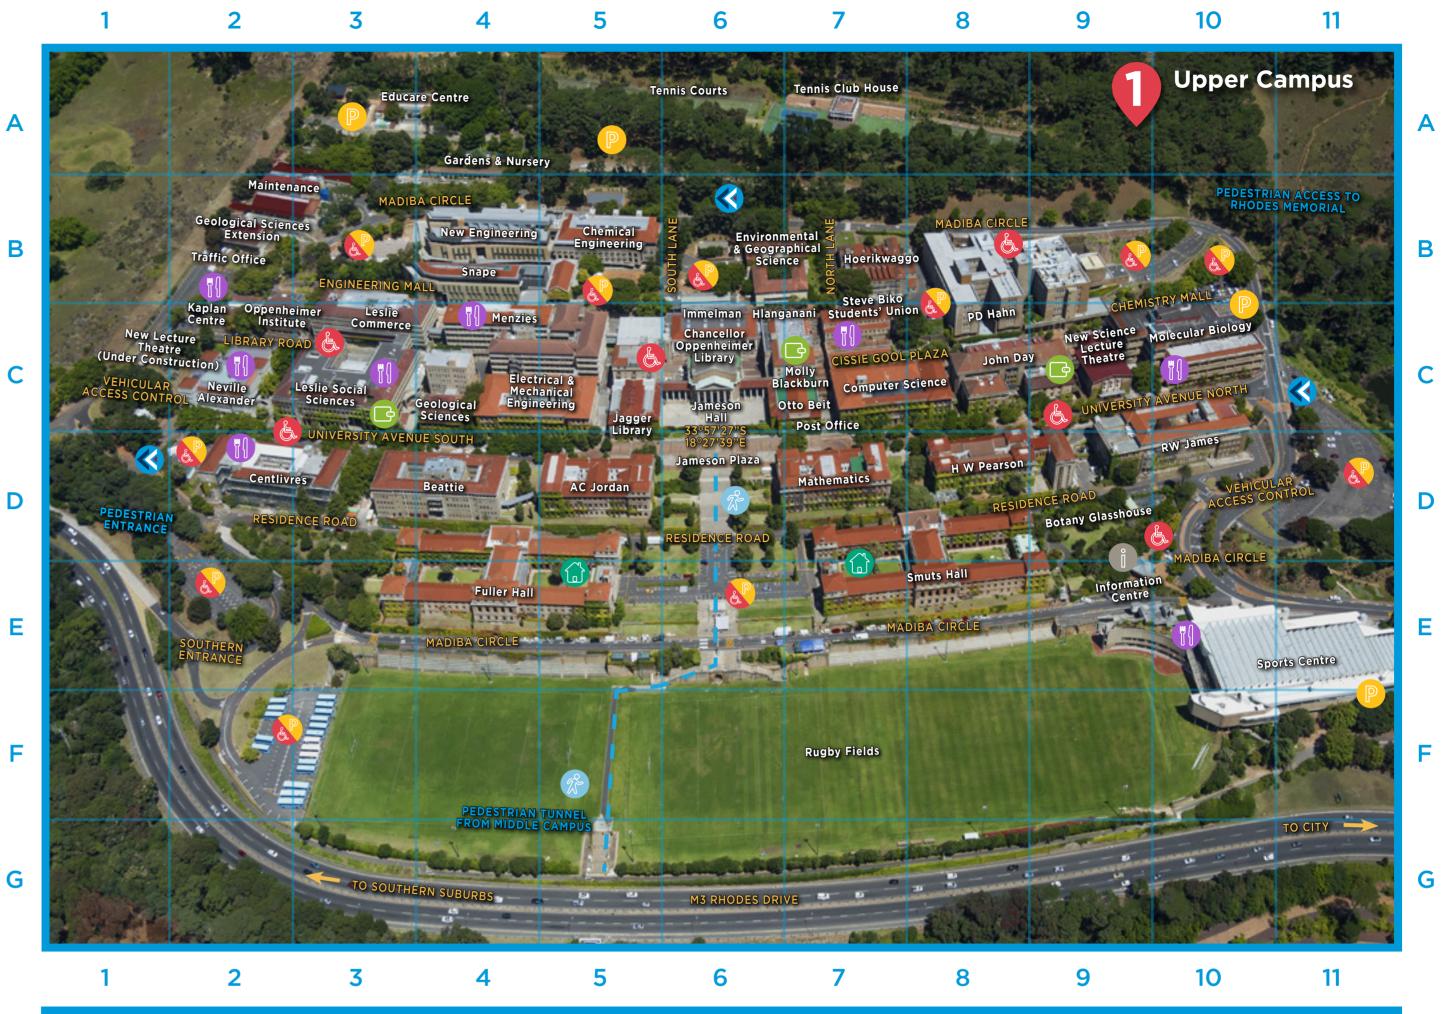

# THE GRID:

Photographs of the Upper [1], Middle and Lower [2], Health Sciences [3], Groote Schuur Hospital [4], Hiddingh [5] and Breakwater [6] campuses are divided by grid lines marked with letters and numbers - the grid reference.

#### THE GRID REFERENCE:

- [1], a letter and number (e.g. [1] D 5): you need to be on the Upper Campus
- PTO (Please turn over) with a number in square brackets, letter and number (e.g. PTO [2] N 4): your destination is on one of the campuses overleaf