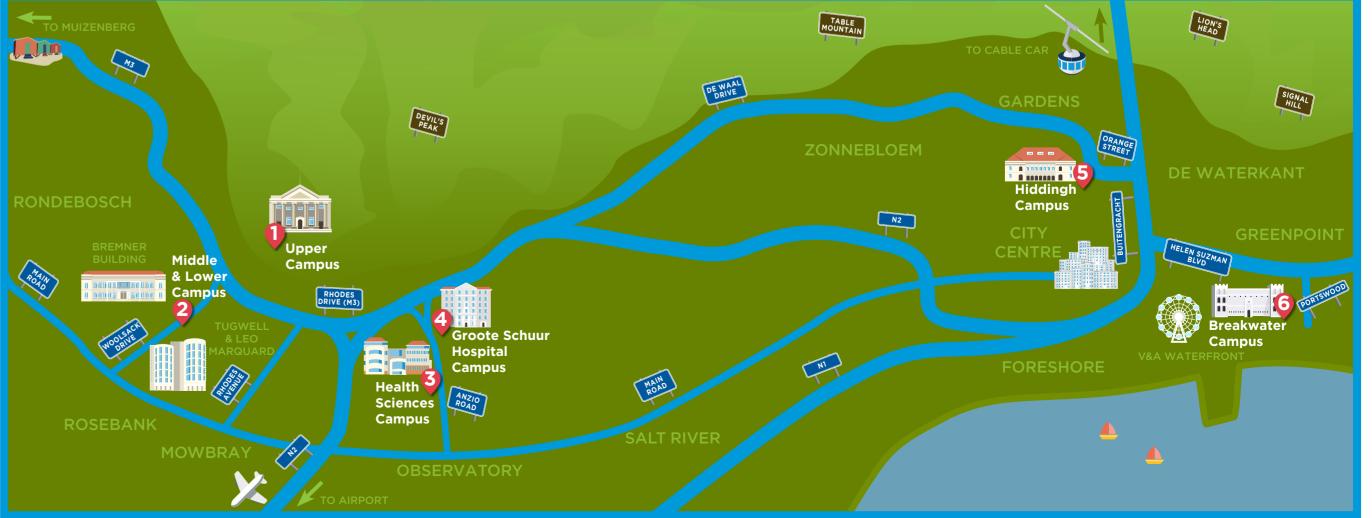

# THE GRID:

Photographs of the Upper [1], Middle and Lower [2], Health Sciences [3], Groote Schuur Hospital [4], Hiddingh [5] and Breakwater [6] campuses are divided by grid lines marked with letters and numbers - the grid reference.